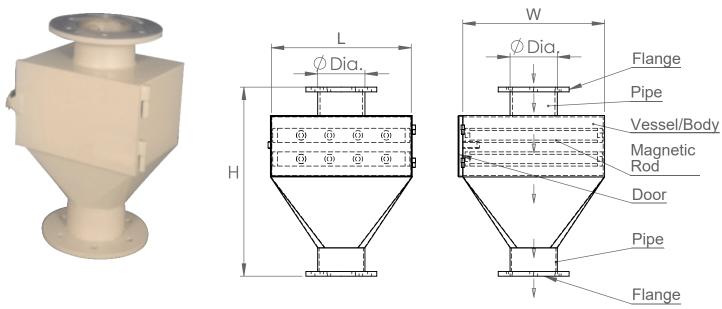

# **Vessel Type Magnetic Seperator**

**Area of application**Food industries, Plastic industries, Chemical industries, Automobile industries etc.

#### **Available Sizes**

| Model Code No. | Size (L x W x H)     |
|----------------|----------------------|
| 018-05-01      | L250 x W250 x H350mm |