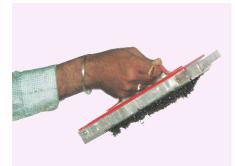

#### Construction

Overall body is made in MS fabrication and SS 304 grade steel material. It consist powerful permanent magnets

**Operating Method** 

Basically its handy instrument. It moves on the floor by maintaining distance between floor and magnet. The powerful magnets attract ferrous particles from floor. Collected ferrous material can be removing by opening SS flap.

### **Applications**

Position 1

Position 2

Position 3