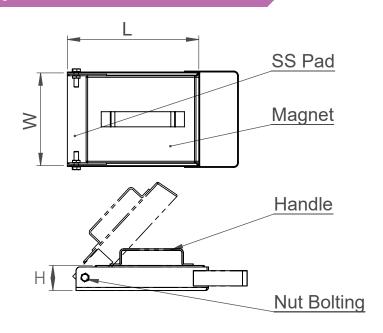

#### Construction

Overall body is made in MS fabrication and SS 304 grade steel material. It consist powerful permanent magnets

**Operating Method** 

Basically its handy instrument. It moves on the floor by maintaining distance between floor and magnet. The powerful magnets attract ferrous particles from floor. Collected ferrous material can be removing by opening SS flap.

#### **Available Sizes**

| Model Code | Size (L x W x H) |
|------------|------------------|
| 018-10-01  | L175 xW125 H30   |