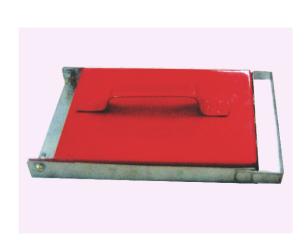

## Plate Type Magnetic Seperator

#### Purpose

To collect ferrous particles like bur, chips, washers, nails screws etc. from shop floor as well as from congested places.

#### Construction

Overall body is made in MS fabrication and SS 304 grade steel material. It consist powerful permanent magnets

**Operating Method** 

Basically its handy instrument. It moves on the floor by maintaining distance between floor and magnet. The powerful magnets attract ferrous particles from floor. Collected ferrous material can be removing by opening SS flap.