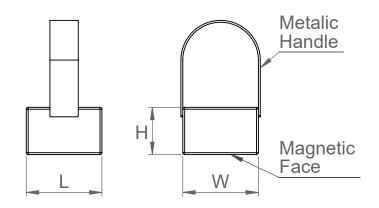

#### Construction

It consist powerful permanent magnets, Mild Steel, Aluminium and belt.

#### **Available Sizes**

| Model Code | Nominal Size           |
|------------|------------------------|
| 034-01-01  | L70 x W40 x Thick 20mm |