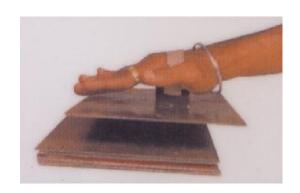

### **Purpose**

Palm magnet is simple device which is used for separating sheet from stack while separating by one by one for segregation or counting.

#### Construction

It consist powerful permanent magnets, Mild Steel, Aluminium and belt.

**Area of application** All press shops.