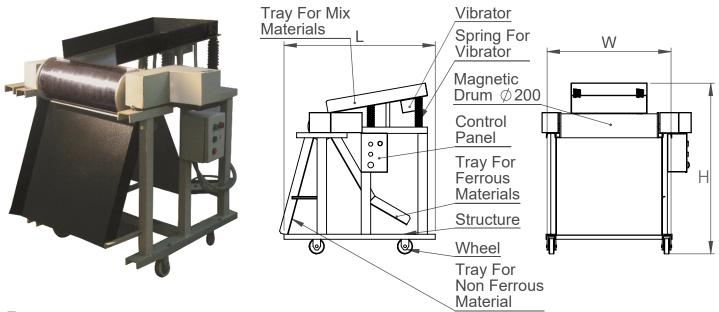

## Construction

- Overall body is made in MS fabrication. It consist Magnetic Drum, Vibrator, Motor with reduction gear box, C.I. pulleys, V belt OR Chain and sprockets and wheels.
- The Magnetic drum is consist Nd Fe B grade magnets OR Strontium ferrite magnets, outer shell of magnetic drum is made by SS304 /SS316 grade steel (Non magnetic steel).

**Operating Method** 

Material feed in hopper OR directly on vibrating trey due to vibration material coming into contact with rotating magnetic drum and non ferrous particles collect in front size of machine as well as ferrous material collect by magnetic drum and it remove back side of machine.

#### **Available Sizes**

| Model Code | Size (L x W x H)      | Magnetic Drum Size |
|------------|-----------------------|--------------------|
| 018-09-01  | 1500 x 1000 x 1500 mm | 200 x 600 mm       |
| 018-09-02  | 1500 x 1300 x1500 mm  | 200 x 1000 mm      |