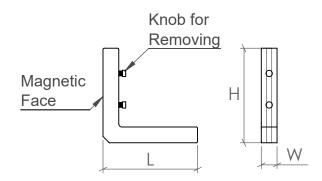

### **Purpose**

It is used for holding work piece for inspection purpose it is also used for holding while welding operation. It has star bolt for removing it.

#### **Available Sizes**

| Model Code | Size (L x W H)   |
|------------|------------------|
| 027-01-01  | 100 x 100 x 30mm |
| 027-01-02  | 150 x 150 x 30mm |