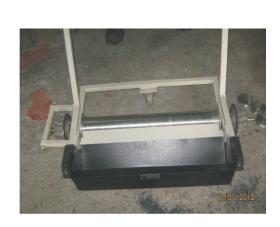

# **Magnetic Sweeper**

## **Purpose**

Magnetic Sweeper is a device, which is used for collection of iron waste material like bur, chips, washer, and nails screw etc. form shop floor. EASY CLEANING FACILITY is provided. Main purpose of this machine is to provide clean Machine shop floor. Size and model is vary according to application.

### Construction

It consist powerful permanent magnets, SS304/ Mild Steel/Aluminium etc.