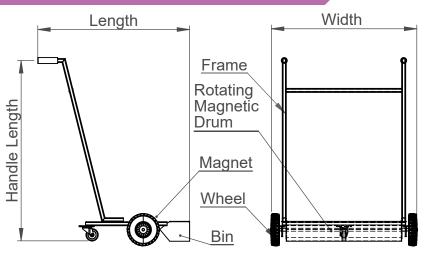

### Construction

It consist powerful permanent magnets, SS304/ Mild Steel/Aluminium etc.

### Available Sizes

| Model Code | Туре        | Nominal Size                                                            |
|------------|-------------|-------------------------------------------------------------------------|
| 020-04-01  | Roller Type | L600 x W1000 x Thick150mm + handle length 800mm + Roller Diameter 100mm |