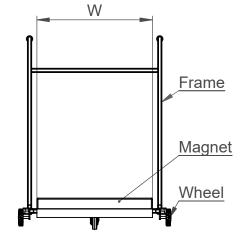

#### Construction

It consist powerful permanent magnets, SS304/ Mild Steel/Aluminium etc.

#### **Available Sizes**

| Model Code | Type     | Nominal Size                                    |
|------------|----------|-------------------------------------------------|
| 020-03-01  | Pad Type | L400 x W400 x Thick200mm + handle length ~900mm |
| 020-03-02  | Pad Type | L400 x W650 x Thick200mm + handle length ~900mm |