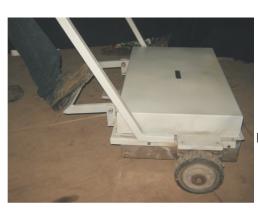

# **Magnetic Sweeper**

### **Purpose**

Magnetic Sweeper is a device, which is used for collection of iron waste material like bur, chips, washer, and nails screw etc. form shop floor. EASY CLEANING FACILITY is provided. Main purpose of this machine is to provide clean Machine shop floor. Size and model is vary according to application.

#### Construction

It consist powerful permanent magnets, SS304/ Mild Steel/Aluminium etc.