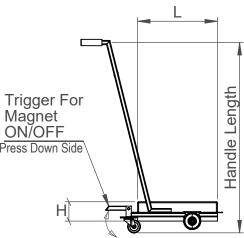

#### **Available Sizes**

| Model Code | Type     | Nominal Size                                    |
|------------|----------|-------------------------------------------------|
| 020-03-01  | Pad Type | L400 x W400 x Thick200mm + handle length ~900mm |
| 020-03-02  | Pad Type | L400 x W650 x Thick200mm + handle length ~900mm |