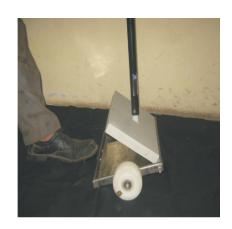

### **Purpose**

Magnetic Sweeper is a device, which is used for collection of iron waste material like bur, chips, washer, and nails screw etc. form shop floor. EASY CLEANING FACILITY is provided. Main purpose of this machine is to provide clean Machine shop floor. Size and model is vary according to application.

## Area of application

All machine shops.