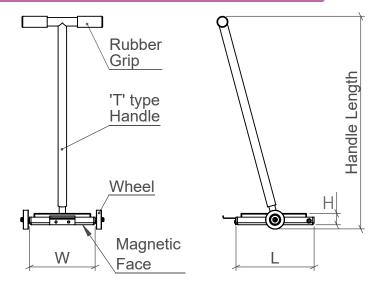

#### Construction

It consist powerful permanent magnets, SS304/ Mild Steel/Aluminium etc.

#### Available Sizes

| Model Code | Туре     | Nominal Size                                   |
|------------|----------|------------------------------------------------|
| 020-01-01  | Pad Type | L350 x W250 x Thick30mm + handle length ~800mm |