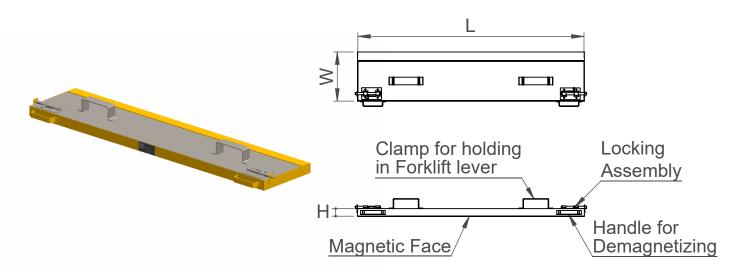

#### Construction

It consist powerful permanent magnets, SS304/ Mild Steel/Aluminium etc. Particularly this model is suitable to attached forklift OR any moving vehicle.

#### **Available Sizes**

| Model Code | Type                 | Nominal Size                 |
|------------|----------------------|------------------------------|
| 20-05-01   | ForkLift<br>Operated | 1200(L) x 260 (W) x 40(H) mm |