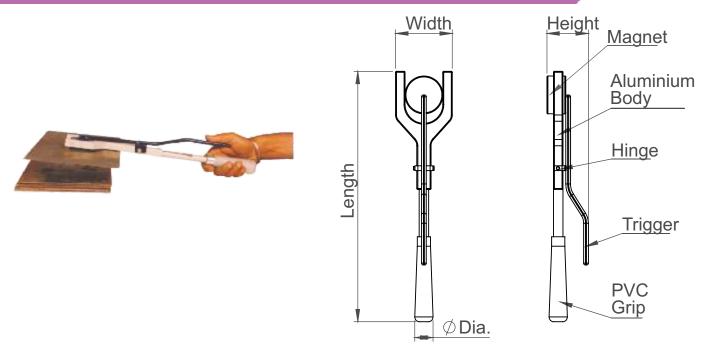

#### Construction

It consist powerful permanent magnets, Mild Steel, Aluminium, PVC handle etc.

#### **Available Sizes**

| Model Code | Nominal Size (mm)      |
|------------|------------------------|
| 033-01-01  | L300 x W60x Thick 20mm |
|            | Single magnet Dia.25mm |
| 033-02-01  | L300 x W60x Thick 20mm |
|            | Single magnet Dia.50mm |