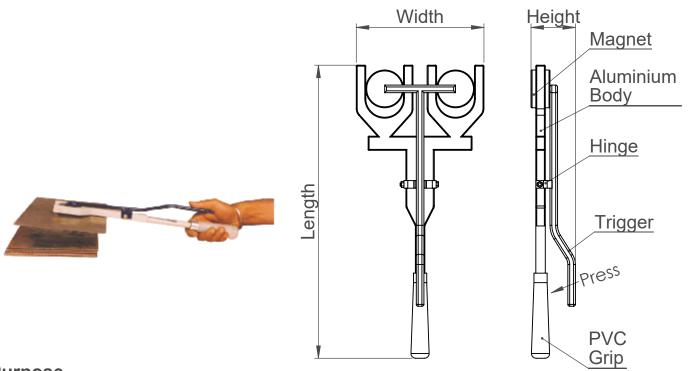

# **Magnetic Sheet Lifter - Double Magnet**

#### Construction

It consist powerful permanent magnets, Mild Steel, Aluminium, PVC handle etc.

#### **Available Sizes**

| Model Code  | Nominal Size                                       |
|-------------|----------------------------------------------------|
| 1 022 02 04 | L300 x W100 x Thick 20mm<br>Double magnet Dia.25mm |