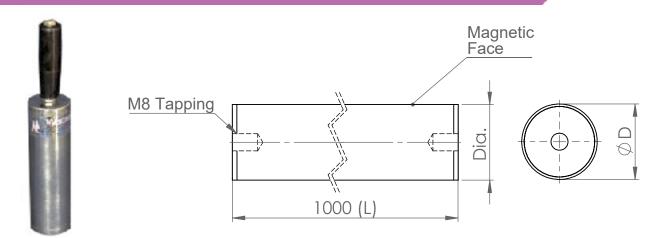

### Construction

 These cartridges consist permanent magnets It is available in Nd Fe B grade magnets and Strontium ferrite magnets. Outer tube is made by SS304 /SS316 grade steel (Non magnetic steel). These cartridges also provided tapping on both end for mounting/clamping purpose.