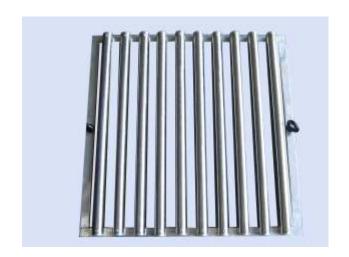

# Hopper Magnet \_Square Shape In Flat Frame

Purpose

Mappet is used for separating ferrous particles from any kind of raw material Which is in Granular form/ Powder form and Liquid Form also.

### Construction

The multiple cartridges fit in square /rectangle frame. These cartridges consist permanent magnets It is available in Nd Fe B grade magnets and Strontium ferrite magnets. Outer tube is made by SS304 / SS316 grade steel (Non magnetic steel).