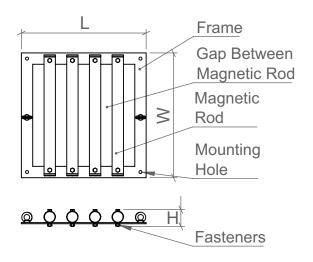

### Construction

The multiple cartridges fit in square /rectangle frame. These cartridges consist permanent magnets It is available in Nd Fe B grade magnets and Strontium ferrite magnets. Outer tube is made by SS304 / SS316 grade steel (Non magnetic steel).

#### **Available Sizes**

| Model Code No. | Size (L x W x H)    |
|----------------|---------------------|
| 018-04-01      | L150 x W150 x H60mm |
| 018-04-02      | L200 x W200 x H60mm |
| 018-04-03      | L250 x W250 x H60mm |
| 018-04-04      | L350 x W350 x H60mm |
| 018-04-05      | L600 x W600 x H60mm |