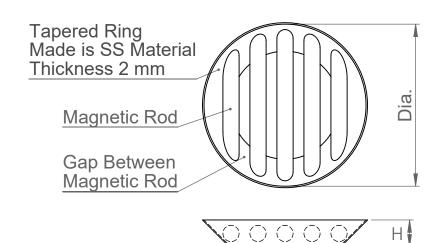

# Hopper Magnet In Circular Shape with Taper Ring

Hopper Magnet is used for separating ferrous particles from any kind of raw material Which is in Granular form/ Powder form and Liquid Form also.

### Construction

The multiple cartridges fit in square /rectangle frame. These cartridges consist permanent magnets It is available in Nd Fe B grade magnets and Strontium ferrite magnets. Outer tube is made by SS304 /SS316 grade steel (Non magnetic steel).

### **Available Sizes**

| Model Code No. | Size (L x W X H) |
|----------------|------------------|
| 018-03-01      | Dia.200 x H50mm  |
| 018-03-02      | Dia.250 x H50mm  |
| 018-03-03      | Dia.300 x H50mm  |