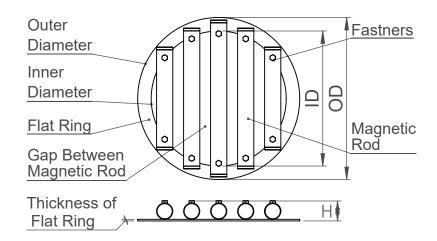

### Construction

The multiple cartridges fit in square /rectangle frame. These cartridges consist permanent magnets It is available in Nd Fe B grade magnets and Strontium ferrite magnets. Outer tube is made by SS304 /SS316 grade steel (Non magnetic steel).

#### **Available Sizes**

| Model Code No. | Size (L x W x H) |
|----------------|------------------|
| 018-02-01      | Dia150 x H 50mm  |
| 018-02-02      | Dia.200 xH50mm   |
| 018-02-03      | Dia.250xH50mm    |
| 018-02-04      | Dia.300 x H50mm  |