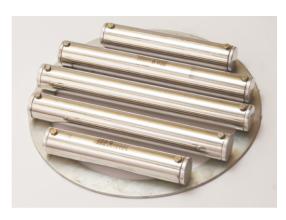

# Hopper Magnet In Circular Shape with Flat Ring

**Purpose** 

Hopper Magnet is used for separating ferrous particles from any kind of raw material Which is in Granular form/ Powder form and Liquid Form also.

### Construction

The multiple cartridges fit in square /rectangle frame. These cartridges consist permanent magnets It is available in Nd Fe B grade magnets and Strontium ferrite magnets. Outer tube is made by SS304 /SS316 grade steel (Non magnetic steel).