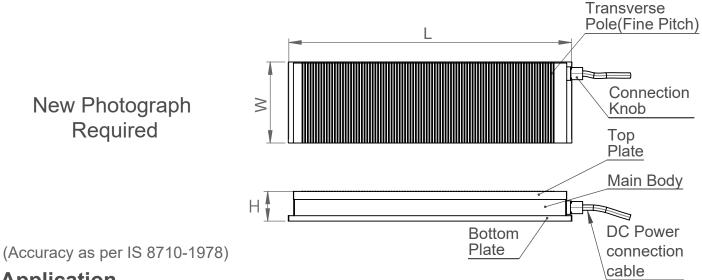

# Heavy Duty Multi Coil Fine Pitch Electromagnetic Chuck

**Application** 

Electromagnetic Chucks are designed for GRINDING operations. It generates strong magnetic force to hold work piece in rigid manner. These chucks are operated on continues D.C. Power Supply. There is no internal wear and deformation corresponding to movement of internal parts, which provides a better life than conventional Permanent Magnetic Chuck.

# **Characteristics of Electromagnetic Chuck**

- a) Construction: Fabricated body using High Permeability Steel .
- b) Separation of pole :- using brass strips
- c) Conductor:- Copper wire.
- d) Class of Insulation: H class
- e) Winding Base- FRP Former
- f) Bounding :- Epoxy potting
- g) It operate on continuously D.C. supply
- h) Operating Through:- Operating Pendent.

#### **Available Sizes**

| Model Code | Size (L x W x H)    | Pole gap | Pole Pitch |
|------------|---------------------|----------|------------|
| 002-03-01  | 450 x 150 x 100 mm  | 1mm      | 2 mm       |
| 002-03-02  | 500 x 200 x 100 mm  | 1mm      | 2 mm       |
| 002-03-03  | 600 x 200 x 100 mm  | 1mm      | 2 mm       |
| 002-03-04  | 600 x 250 x 100 mm  | 1mm      | 2 mm       |
| 002-03-05  | 750 x 250 x 100 mm  | 1mm      | 2 mm       |
| 002-03-06  | 900 x 250 x 100 mm  | 1mm      | 2 mm       |
| 002-03-07  | 600 x 300 x 100 mm  | 1mm      | 2 mm       |
| 002-03-08  | 750 x 300 x 100 mm  | 1mm      | 2 mm       |
| 002-03-09  | 900 x 300 x 110 mm  | 1mm      | 2 mm       |
| 002-03-10  | 1000 x 250 x 110 mm | 1mm      | 2 mm       |
| 002-03-11  | 1000 x 300 x 110 mm | 1mm      | 2 mm       |
| 002-03-12  | 1500 x 250 x 110 mm | 1mm      | 2 mm       |
| 002-03-13  | 1500 x 300 x 110 mm | 1mm      | 2 mm       |
| 002-03-14  | 1500 x 400 x 110 mm | 1mm      | 2 mm       |