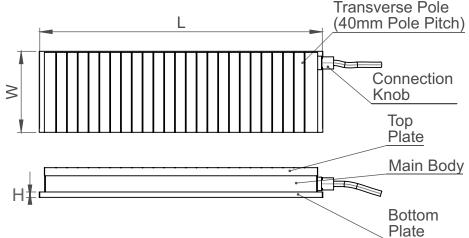

#### **Available Sizes**

| Model Code | Size (L x W x H)    | Pole gap | Pole Pitch |
|------------|---------------------|----------|------------|
| 002-02-01  | 450 x 150 x 100 mm  | 15mm     | 40mm       |
| 002-02-02  | 500 x 200 x 100 mm  | 15mm     | 40mm       |
| 002-02-03  | 600 x 200 x 100 mm  | 15mm     | 40mm       |
| 002-02-04  | 600 x 250 x 100 mm  | 15mm     | 40mm       |
| 002-02-05  | 750 x 250 x 100 mm  | 15mm     | 40mm       |
| 002-02-06  | 900 x 250 x 100 mm  | 15mm     | 40mm       |
| 002-02-07  | 600 x 300 x 100 mm  | 15mm     | 40mm       |
| 002-02-08  | 750 x 300 x 100 mm  | 15mm     | 40mm       |
| 002-02-09  | 900 x 300 x 110 mm  | 15mm     | 40mm       |
| 002-02-10  | 1000 x 250 x 110 mm | 15mm     | 40mm       |
| 002-02-11  | 1000 x 300 x 110 mm | 15mm     | 40mm       |
| 002-02-12  | 1500 x 250 x 110 mm | 15mm     | 40mm       |
| 002-02-13  | 1500 x 300 x 110 mm | 15mm     | 40mm       |
| 002-02-14  | 1500 x 400 x 110 mm | 15mm     | 40mm       |