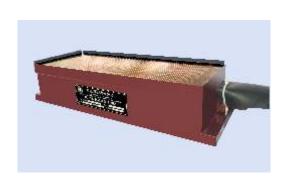

## Heavy Duty Multi Coil Electromagnetic Chuck

(Accuracy as per IS 8710-1978)

#### **Application**

Electromagnetic Chucks are designed for GRINDING operations. It generates strong magnetic force to hold work piece in rigid manner. These chucks are operated on continues D.C. Power Supply. There is no internal wear and deformation corresponding to movement of internal parts, which provides a better life than conventional Permanent Magnetic Chuck.

#### **Characteristics of Electromagnetic Chuck**

- a) Construction: Fabricated body using High Permeability Steel .
- b) Separation of pole :- using brass strips
- c) Conductor: Copper wire.
- d) Class of Insulation:- H class
- e) Winding Base- FRP Former
- f) Bounding :- Epoxy potting
- g) It operate on continuously D.C. supply
- h) Operating Through:- Operating Pendent.