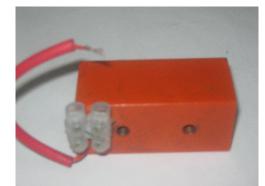

## **Purpose**

Pot magnets have innumerable of application some of them are clamping, holding, moving of small components through short distance etc. Size and shape varies in pot magnet according to application. The magnetic face is dully grind for close contact with object. It also have tapping on back side for clamping purpose It's operating on 24 V D.C. supply (Continues supply is required)

## Construction

It consist coil which wound by copper wire. Teflon cable is provide for connection (supply to magnet). The magnetic face is dully ground for close contact with object. Suitable tapping is providing for clamping/mounting purpose.