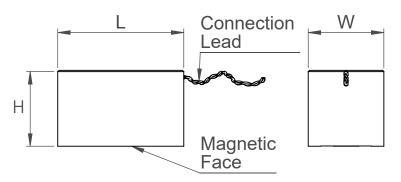

## Construction

It consist coil which wound by copper wire. Teflon cable is provide for connection (supply to magnet). The magnetic face is dully ground for close contact with object. Suitable tapping is providing for clamping/mounting purpose.

## Available Sizes

| Model Code | Size (mm)          |
|------------|--------------------|
| 017-02-01  | L40 x W 30 x H30mm |
| 017-02-02  | L 80 x W30 x H30mm |
| 017-02-03  | L150 x W50 x H30mm |