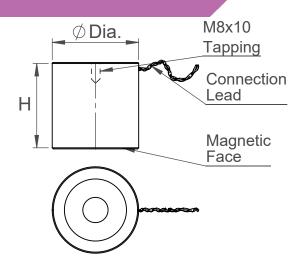

### **Purpose**

Pot magnets have innumerable of application some of them are clamping, holding, moving of small components through short distance etc. Size and shape varies in pot magnet according to application. The magnetic face is dully grind for close contact with object. It also have tapping on back side for clamping purpose

#### Construction

It consist coil which wound by copper wire. Teflon cable is provide for connection (supply to magnet). The magnetic face is dully ground for close contact with object. Suitable tapping is providing for clamping/mounting purpose.

#### **Available Sizes**

| Model Code | Size (mm)       | Model Code | Size (mm)        |
|------------|-----------------|------------|------------------|
| 017-01-01  | Dia. 30 x H30mm | 017-01-04  | Dia. 50 x H50    |
| 017-01-02  | Dia. 25 x H30mm | 017-01-05  | Dia. 80 x H 30mm |
| 017-01-03  | Dia. 42 x H40mm | 017-01-06  | Dia. 100 x H35mm |