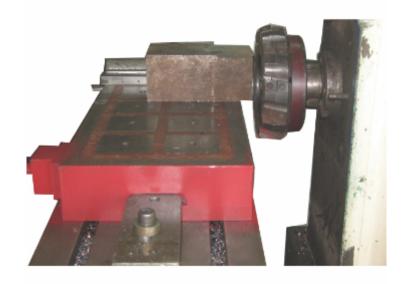

### **Application**

Electro Permanent Magnetic Chucks are designed to eliminate the problems of conventional chucks. Its required External Power supply for energized and De-energized (ON -OFF) purpose only, during the operation (machining) continues power supply is not required absolutely. Its give a rigid magnetic force, which corresponds to maximum DEPTH of CUT with accuracy. Its specially design to avoid mechanical clamping, which result into EASY and QUICK RELEASE of Work Piece from chuck surface, Five faces machining can be possible so that time can be saved and productivity can be increased. According to the work piece POLE GAP, POLE PITCH, POLE WIDTH, POLE STYLE can be defined.