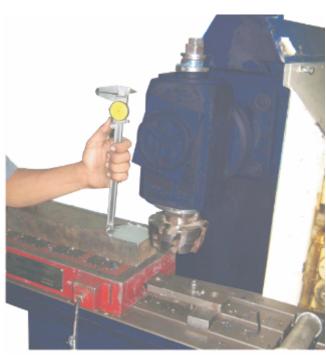

### **Application**

Electro Permanent Magnetic Chucks are designed to eliminate the problems of conventional chucks. Its required External Power supply for energized and De-energized (ON -OFF) purpose only, during the operation (machining) continues power supply is not required absolutely. Its give a rigid magnetic force, which corresponds to maximum DEPTH of CUT with accuracy. Its specially design to avoid mechanical clamping, which result into EASY and QUICK RELEASE of Work Piece from chuck surface, Five faces machining can be possible so that time can be saved and productivity can be increased. According to the work piece POLE GAP, POLE PITCH, POLE WIDTH, POLE STYLE can be defined.