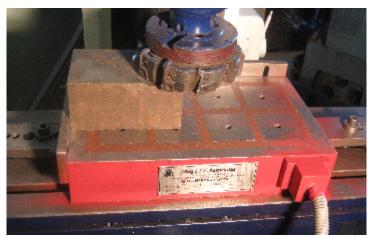

### **Application**

Electro Permanent Magnetic Chucks are designed to eliminate the problems of conventional chucks. Its required External Power supply for energized and De-energized (ON -OFF) purpose only, during the operation (machining) continues power supply is not required absolutely. Its give a rigid magnetic force, which corresponds to maximum DEPTH of CUT with accuracy. Its specially design to avoid mechanical clamping, which result into EASY and QUICK RELEASE of Work Piece from chuck surface, Five faces machining can be possible so that time can be saved and productivity can be increased. According to the work piece POLE GAP, POLE PITCH, POLE WIDTH, POLE STYLE can be defined.