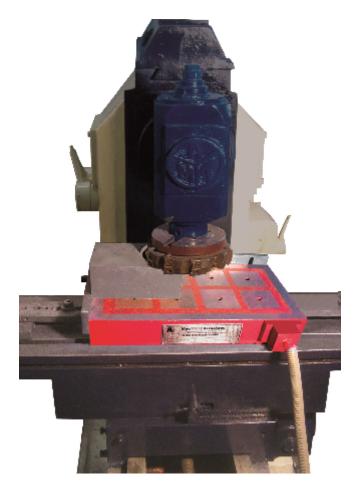

### **Application**

Electro Permanent Magnetic Chucks are designed to eliminate the problems of conventional chucks. Its required External Power supply for energized and De-energized (ON -OFF) purpose only, during the operation (machining) continues power supply is not required absolutely. Its give a rigid magnetic force, which corresponds to maximum DEPTH of CUT with accuracy. Its specially design to avoid mechanical clamping, which result into EASY and QUICK RELEASE of Work Piece from chuck surface, Five faces machining can be possible so that time can be saved and productivity can be increased. According to the work piece POLE GAP, POLE PITCH, POLE WIDTH, POLE STYLE can be defined.