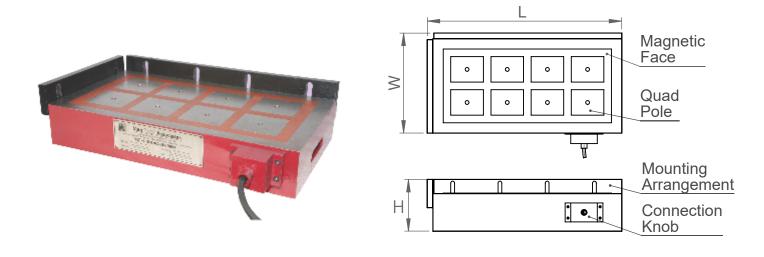

## **Electro Permanent Magnetic Chuck - Quad Poles**

### **Application**

Electro Permanent Magnetic Chucks are designed to eliminate the problems of conventional chucks. Its required External Power supply for energized and De-energized (ON -OFF) purpose only, during the operation (machining) continues power supply is not required absolutely. Its give a rigid magnetic force, which corresponds to maximum DEPTH of CUT with accuracy. Its specially design to avoid mechanical clamping, which result into EASY and QUICK RELEASE of Work Piece from chuck surface, Five faces machining can be possible so that time can be saved and productivity can be increased. According to the work piece POLE GAP, POLE PITCH, POLE WIDTH, POLE STYLE can be defined.

#### **Available Sizes**

| Model Code | Size (L x W x H) | Pole gap |
|------------|------------------|----------|
| 003-01-01  | 450 x 250 x80mm  | 15mm     |
| 003-01-02  | 600 x 250 x80mm  | 15mm     |
| 003-01-03  | 750 x 250 x80mm  | 15mm     |