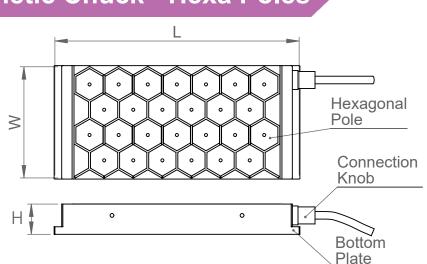

## Application

Electro Permanent Magnetic Chucks are designed to eliminate the problems of conventional chucks. Its required External Power supply for energized and De-energized (ON -OFF) purpose only, during the operation (machining) continues power supply is not required absolutely. Its give a rigid magnetic force, which corresponds to maximum DEPTH of CUT with accuracy. Its specially design to avoid mechanical clamping, which result into EASY and QUICK RELEASE of Work Piece from chuck surface, Five faces machining can be possible so that time can be saved and productivity can be increased. According to the work piece POLE GAP POLE PITCH, POLE WIDTH, POLE STYLE can be defined.

## Available Sizes

| Model Code | Size (L x W x H)  | Pole gap |
|------------|-------------------|----------|
| 003-02-01  | 470 x 250 x 65mm  | 15mm     |
| 003-02-02  | 650 x 350 x 65mm  | 15mm     |
| 003-02-03  | 1000 x 900 x 80mm | 15mm     |