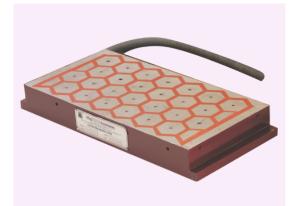

**Electro Permanent Magnetic Chuck - Hexa Poles** 

Magtech Associate

## Application

Electro Permanent Magnetic Chucks are designed to eliminate the problems of conventional chucks. Its required External Power supply for energized and De-energized (ON -OFF) purpose only, during the operation (machining) continues power supply is not required absolutely. Its give a rigid magnetic force, which corresponds to maximum DEPTH of CUT with accuracy. Its specially design to avoid mechanical clamping, which result into EASY and QUICK RELEASE of Work Piece from chuck surface, Five faces machining can be possible so that time can be saved and productivity can be increased. According to the work piece POLE GAP POLE PITCH, POLE WIDTH, POLE STYLE can be defined.