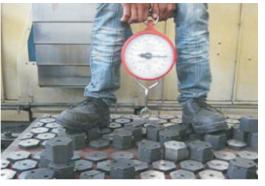

## Accessories

Require Thyrister Control Impulse Unit for operating above chucks.

Job Mounted on Chuck

Checking pulling force of chuc