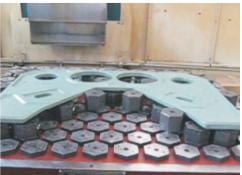

## Accessories

Require Thyrister Control Impulse Unit for operating above chucks.

Job Mounted on Chuck

Checking pulling force of chuc